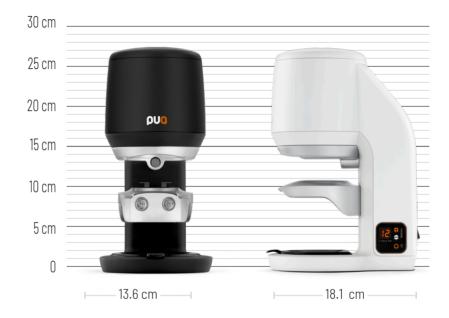

| CAPACITY          | Up to 7 kg of coffee per week |
|-------------------|-------------------------------|
| WARRANTY          | 2 year / 150.000 Tamps        |
| COLOURS           | Black, White                  |
| TAMP PROFILES     | SPEEDY - PRECISION - SINGLE   |
| PRESSURE RANGE    | 10-30 kg                      |
| ADJUSTMENT WHEEL  |                               |
| NAKED PORTAFILTER | <                             |
|                   |                               |