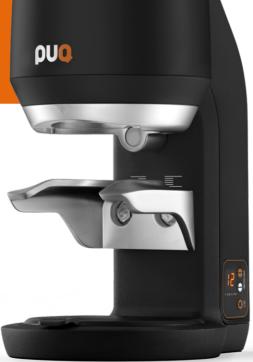

WORKS WITH NAKED PORTAFILERS Yes it does. For the smoothest extractions.

#### TAMPS PERFECTLY FLAT & LEVEL

The super tough frame ensures all your tamps will be **100% flat** 

PREMIUM COLOURS & FINISHING Mini now looks more stunning than before with it's premium colors & matt finishing